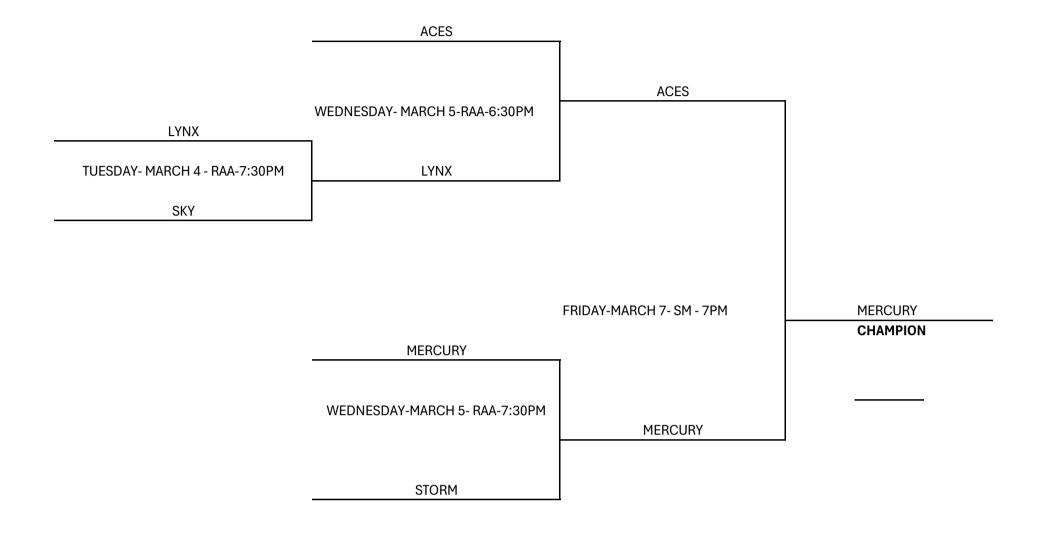

## TALLAHASSEE PARKS & RECREATION 2024-2025 YOUTH BASKETBALL INTERMEDIATE GIRLS LEAGUE PLAYOFF BRACKET

COBB= Cobb middle School - 915 Hillcrest ST

JG = Jake Gaither Community Center - 801 Bragg Drived

JM = Jack McLean Community Center- 700 Paul Russell Rd.

LG= Lawrence-Gragory Community Center- 1115 Dade St

SM= Sue McCollum Community Center- 501 Ingleside Ave.

DL= Deerlake Middle School- 9902 Deerlake West

Mont= Montford Middle school- 5789 Pimilco Dr

RAA= Raa Middle School- 401 West Tharpe ST.

SC= Swift creek middle school- 2100 Pedrick Way

WF= Walker-Ford Community Center- 2301 Pasco St

TALGOV.COM/PARKS EI DE COTPARKS 891-FUNN